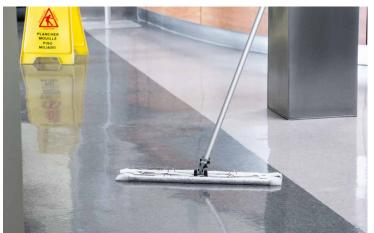

## **BSC**DRY MOPPING

# ELECTROSTATIC CLEANING

Disposable dry mopping sheets

## **Key Benefits to Meet these Needs**

- » Capture and remove soils from your facility without the use of water and chemical.
- » Biomop™ and Dynamop are both disposable so no need to launder.
- » Biomop is biodegradable
- » Lightweight for maximum user efficiency
- » Save wet cleaning for when it's absolutely necessary
- » Replace wet cleaning with dry mopping wherever possible