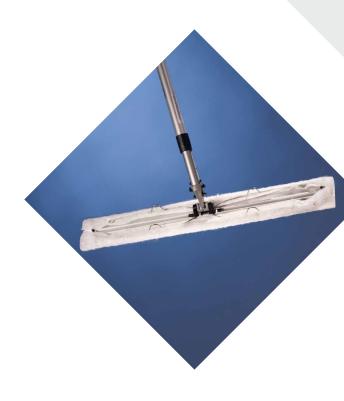

## **BSC**DRY MOPPING

# ELECTROSTATIC CLEANING

Disposable dry mopping sheets

### AGF #143 Dynamop

#### **AGF #70143 BioMop**