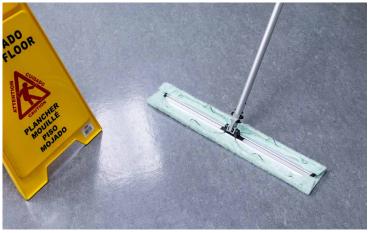

## **BSC**DRY MOPPING

# ELECTROSTATIC CLEANING

Disposable dry mopping sheets

## **Key Benefits to Meet these Needs**

- » Capture and remove soils from your facility without the use of water and chemical.
- » Biomop™ and Dynamop are both disposable so no need to launder.
- » Biomop is biodegradable
- » Lightweight for maximum user efficiency
- » Save wet cleaning for when it's absolutely necessary
- » Replace wet cleaning with dry mopping wherever possible